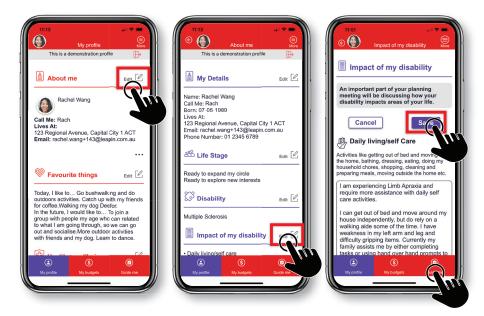

#### 3. Complete your profile

Now you're ready to complete **My profile**. You can enter in all the information relevant to your NDIS plan in one secure place:

- About me
- Favourite things
- Health + wellbeing
- Home
- Crew
- Supports
- Goals

Click on **Add** to open that section. Once you have added in your information click **Save**. Click **Edit** to change the information you have entered.

If you get stuck, click on the **Guide me** tab in the bottom right hand corner for helpful hints.