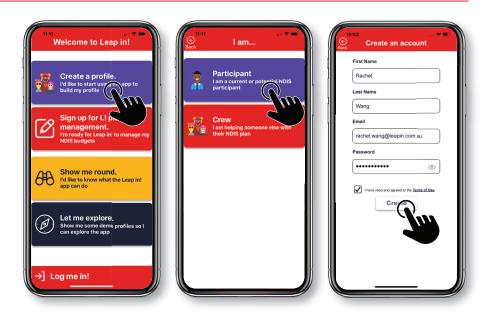

### 2. Create a profile

Select **Create a profile** from the welcome screen.

If you're an NDIS participant select **Participant**. If you're helping someone else with their NDIS plan select **Crew**.

Fill in your details and choose a password. You'll also need to agree to the **Terms of use**. Then click on **Create**.